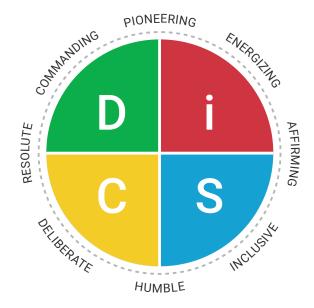

## **Everything DiSC Work of Leaders focuses on:**

- · A simple, compelling model of leadership
- Personalized insights to leverage strengths and overcome challenges
- · A clear path for improvement

## The Profile

The Everything DiSC Work of Leaders Profile provides detailed feedback based on the Vision, Alignment, and Execution framework and the three drivers associated with each step. In this 23-page profile, participants will:

- Craft a Vision through exploration, boldness, and testing assumptions
- Build Alignment through clarity, dialog, and inspiration
- Champion Execution through momentum, structure, and feedback

The profile may be used on its own or with the companion facilitation; sold separately.